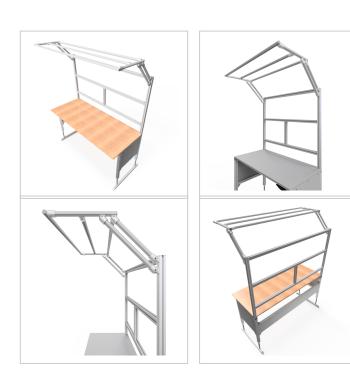

For optimal positioning of materials and tools during assembly, the work table is equipped with a matching table attachment with outrigger The height and reach of the outrigger are infinitely adjustable. The outrigger is used to attach lights and runners. The electric height adjustment allows a flexible working posture adapted to the respective user. The memory function makes the height adjustment easy to operate. The work table is supplied pre-assembled in individual segments for complete assembly.