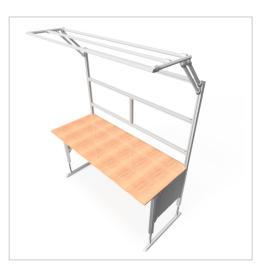

For optimal positioning of materials and tools during assembly, the work table is equipped with a matching table attachment with outrigger The height and reach of the outrigger are infinitely adjustable. The outrigger is used to attach lights and runners. The electric height adjustment allows a flexible working posture adapted to the respective user. The memory function makes the height adjustment easy to operate. The work table is supplied pre-assembled in individual segments for complete assembly.