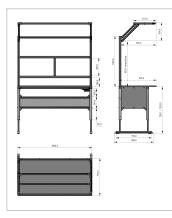

## **Product properties**

Part type Electric work tables **Table series Basic Line** Table centrepiece with Table centrepiece Table design With table top Lifting speed 9 mm/s Height adjustment electric Load capacity 400 Kg Frame height 720 mm - 1020 mm Stroke 300 mm