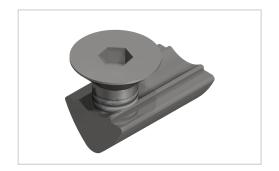

## Fastening Set 6 3-5mm with Countersunk Screw M6

Befestigungssatz 6 3-5mm mit Senkschraube M6 kaufen ? Jetzt sparen in unserem Onlineshop ?!

**Product number** ZI-3057 **Weight** 0.014kg

## Product description

The fastening set is the screw connection set for angle or bracket 30

Compatible with item 0.0.459.26

## **Product properties**

Compatible with item

Part type Fastening sets

Panel thickness range 3-5 mm

Screw type of the fastening set Countersunk head screw

Screw size M6x16

Angle bracket type Angle bracket/flat bracket St, Fastening sets