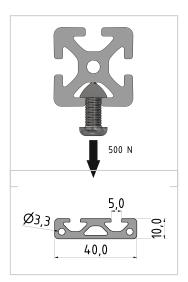

## **Product properties**

| Nutauszugskraft | F=500 N      |
|-----------------|--------------|
| Breite Profil   | 40 mm        |
| Höhe Profil     | 10 mm        |
| Groove shape    | Open grooves |
| Delivery unit   | Rods         |
| Contour         | Rectangular  |
| Series          | Series 5     |
| Profile length  | 3000 mm bar  |
| Colour          | natural      |
| Execution       | heavy        |
| Size            | 40x10 mm     |