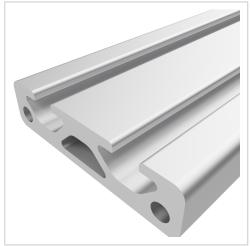

## Profile 5 40x10, natural | 3000 mm bar

 Product number
 PI-4020 SN3000

 Weight
 1.95kg

 Length
 3000mm

## Product description

The compact design of Profiles 5 makes them particularly suitable for small and weight-optimised assemblies. The grooves and the core holes of the profiles 5 are designed for M5 screws.