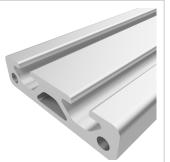

## Profile 5 40x10, natural | 3000 mm bar

 Product number
 PI-4020 SN3000

 Weight
 1.95kg

 Length
 3000mm

## Product description

The compact design of Profiles 5 makes them particularly suitable for small and weight-optimised assemblies. The grooves and the core holes of the profiles 5 are designed for M5 screws.