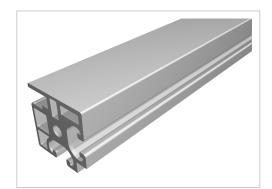

## Profile 8 40x40, natural

Product numberPI-6170 SZWeight2.493kg

## **Product description**

Profiles 8 are suitable for assemblies of all kinds. Due to the different profile geometries, the material requirements can be adapted to the application. The grooves and the core holes of the profiles 8 are designed for M8 screws. Cut to size max. 6000 mm