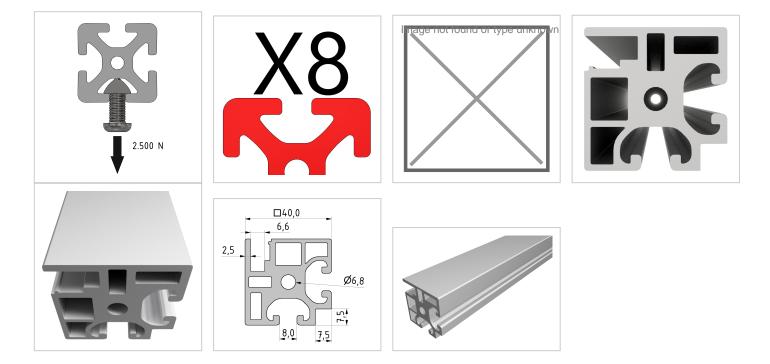

## **Product properties**

| Material             | Al Mg Si 0.5 F25, artificially aged |
|----------------------|-------------------------------------|
| Anodised             | E6EV1 10-15 µm silver               |
| Tolerances           | EN 12020-2                          |
| Nutauszugskraft      | F=2.500 N                           |
| Breite Profil        | 40 mm                               |
| Funktionsintegration | Flächenbefestigung                  |
| Execution            | XMS, light                          |
| Groove shape         | 1 side closed                       |
| Profile length       | Cut length                          |
| Series               | Series 8                            |
| Contour              | Square                              |
| Delivery unit        | Cuts                                |
| Size                 | 40x40 mm                            |
| Colour               | natural                             |