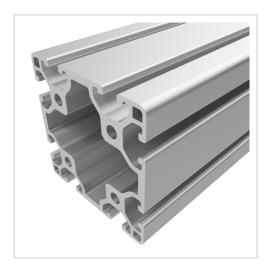

## Profile 6 60x60 light, natural | Cut length

Profil 6 60x60 leicht, natur kaufen ? – 0.0.419.09 kompatibel mit Aluprofilen. Jetzt sparen in unserem Onlineshop ?!

**Product number** PI-3090 SZ **Weight** 2.614kg

## **Product description**

Profiles 6 are particularly suitable for weight-optimised assemblies. The grooves and the core holes of profiles 6 are designed for M6 screws.

Cut to size max. 6000 mm

## **Product properties**

Material Al Mg Si 0.5 F25, artificially aged

Anodised E6EV1 10-15 µm silver

Tolerances EN 12020-2
Breite Profil 60 mm
Höhe Profil 60 mm
Series Series 6

Groove shape Open grooves
Size 60x60 mm
Profile length Cut length
Contour Square
Delivery unit Cuts
Execution light
Colour natural