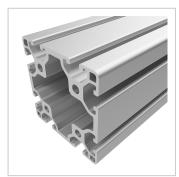

## **Product description**

Profiles 6 are particularly suitable for weight-optimised assemblies. The grooves and the core holes of profiles 6 are designed for M6 screws.

Cut to size max. 6000 mm

## **Product properties**

Material Al Mg Si 0.5 F25, artificially aged

Anodised E6EV1 10-15 µm silver

Tolerances EN 12020-2
Breite Profil 60 mm
Höhe Profil 60 mm
Series Series 6

Groove shape Open grooves
Size 60x60 mm
Profile length Cut length
Contour Square
Delivery unit Cuts
Execution light
Colour natural