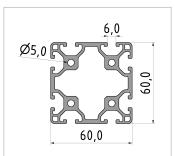

## **Product properties**

Material Al Mg Si 0.5 F25, artificially aged

Anodised E6EV1 10-15 µm silver

Tolerances EN 12020-2
Breite Profil 60 mm
Höhe Profil 60 mm
Series Series 6

Groove shape Open grooves
Size 60x60 mm
Profile length Cut length
Contour Square
Delivery unit Cuts
Execution light
Colour natural