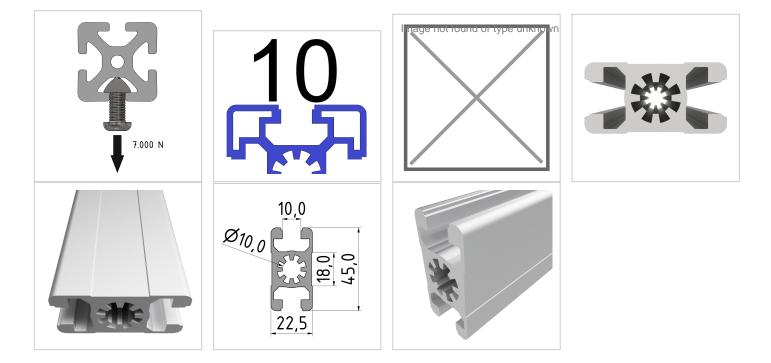

## Profile 22,5x45 natural-10 | Cut length

Product number PB-1020 SZ Weight 1.22kg

## **Product description**

The profiles in pitch 45 with groove 10 are suitable for assemblies of all kinds. Due to the different profile geometries, the material requirements can be adapted to the application. The grooves are designed for M8 screws. Cut to size max. 6000 mm Compatible with Bosch 3 842 990 292

## **Product properties**

| Nutauszugskraft   | F=7.000 N                   |
|-------------------|-----------------------------|
| Breite Profil     | 45 mm                       |
| Höhe Profil       | 22,5 mm                     |
| Groove shape      | Open grooves, Clamp Profile |
| Series            | Series 45-10                |
| Profile length    | Cut length                  |
| Delivery unit     | Cuts                        |
| Contour           | Rectangular                 |
| Colour            | natural                     |
| Execution         | heavy                       |
| Modular dimension | Modular dimension 45        |
| Size              | 22,5x45 mm                  |