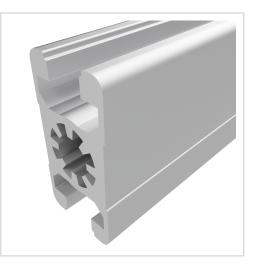

## Profile 22,5x45 natural-10 | Cut length

Product number PB-1020 SZ Weight 1.22kg

## **Product description**

The profiles in pitch 45 with groove 10 are suitable for assemblies of all kinds. Due to the different profile geometries, the material requirements can be adapted to the application. The grooves are designed for M8 screws. Cut to size max. 6000 mm Compatible with Bosch 3 842 990 292

## **Product properties**

| Nutauszugskraft   | F=7.000 N                   |
|-------------------|-----------------------------|
| Breite Profil     | 45 mm                       |
| Höhe Profil       | 22,5 mm                     |
| Groove shape      | Open grooves, Clamp Profile |
| Series            | Series 45-10                |
| Profile length    | Cut length                  |
| Delivery unit     | Cuts                        |
| Contour           | Rectangular                 |
| Colour            | natural                     |
| Execution         | heavy                       |
| Modular dimension | Modular dimension 45        |
| Size              | 22,5x45 mm                  |