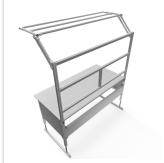

For optimal positioning of materials and tools during assembly, the work table is equipped with a matching table attachment with outrigger The height and reach of the outrigger are infinitely adjustable. The outrigger is used to attach lights and runners. The electric height adjustment allows a flexible working posture adapted to the respective user. The memory function makes the height adjustment easy to operate. The work table is supplied pre-assembled in individual segments for complete assembly.