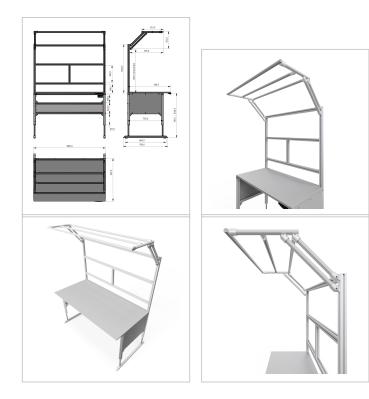

For optimal positioning of materials and tools during assembly, the work table is equipped with a matching table attachment with outrigger The height and reach of the outrigger are infinitely adjustable. The outrigger is used to attach lights and runners. The electric height adjustment allows a flexible working posture adapted to the respective user. The memory function makes the height adjustment easy to operate. The work table is supplied pre-assembled in individual segments for complete assembly.

## **Product properties**

Part type Electric work tables **Table series Basic Line** Table centrepiece with Table centrepiece Table design With table top Lifting speed 9 mm/s Height adjustment electric Load capacity 400 Kg Frame height 720 mm - 1020 mm Stroke 300 mm