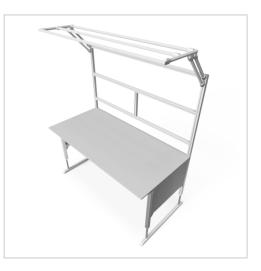

For optimal positioning of materials and tools during assembly, the work table is equipped with a matching table attachment with outrigger The height and reach of the outrigger are infinitely adjustable. The outrigger is used to attach lights and runners. The electric height adjustment allows a flexible working posture adapted to the respective user. The memory function makes the height adjustment easy to operate. The work table is supplied pre-assembled in individual segments for complete assembly.