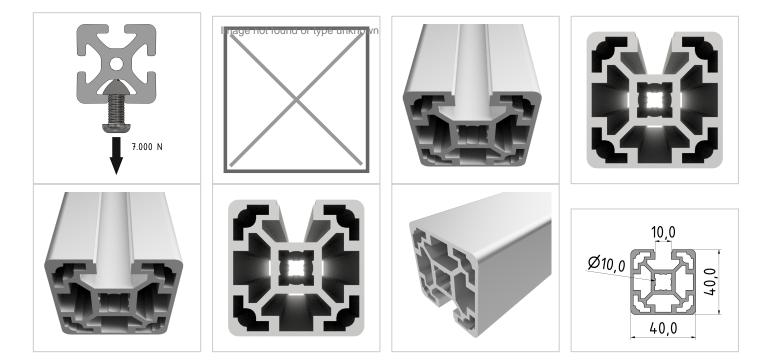

## **Product description**

The profiles in pitch 40 with groove 10 are suitable for assemblies of all kinds. Due to the different profile geometries, the material requirements can be adapted to the application. The grooves are designed for M8 screws. Cut to size max. 6000 mm Compatible with Bosch 3 842 993 185

## **Product properties**

| Material          | Al Mg Si 0.5 F25, artificially aged |
|-------------------|-------------------------------------|
| Anodised          | E6EV1 10-15 µm silver               |
| Tolerances        | EN 12020-2                          |
| Compatible with   | Bosch                               |
| Nutauszugskraft   | F=7.000 N                           |
| Breite Profil     | 40 mm                               |
| Höhe Profil       | 40 mm                               |
| Profile length    | Cut length                          |
| Contour           | Square                              |
| Modular dimension | Modular dimension 40                |
| Groove shape      | 3 sides closed                      |
| Delivery unit     | Cuts                                |
| Execution         | light                               |
| Size              | 40x40 mm                            |
| Series            | Series 40-10                        |
| Colour            | natural                             |
|                   |                                     |