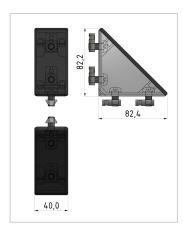

## Angle Bracket Set 8 80x80, black

Winkelsatz 8 80x80, schwarz kaufen ? – 0.0.411.32 kompatibel mit Aluprofilen. Jetzt sparen in unserem Onlineshop ?!

Product number ZI-1115 Weight 0.355kg

Can be retrofitted to existing construction yes

Compatible with item

Part type Bracket

Colour black, white aluminium

 Material
 GD-Zn

 Series
 Series 8

 Size
 80x80 mm

suitable connectorsuitable connector 8, suitable connector 8 flatAngle bracket typeAngle bracket ZN, Angle bracket set ZN