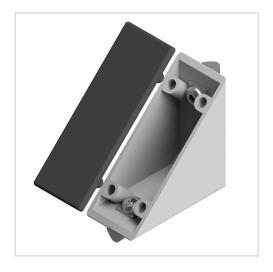

## Angle Bracket Set 8 80x80, black

Winkelsatz 8 80x80, schwarz kaufen ? – 0.0.411.32 kompatibel mit Aluprofilen. Jetzt sparen in unserem Onlineshop ?!

Product number ZI-1115 Weight 0.355kg

## Product description

Angles are a force-locking and unworkable connection. These are also used as additional reinforcement of connections and as a fastening element for attachments. Integrated twisting fuses for fixation in the profile are available. These are removed if necessary.