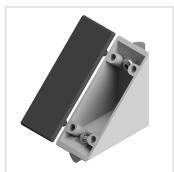

## Angle Bracket Set 8 80x80, black

Winkelsatz 8 80x80, schwarz kaufen ? – 0.0.411.32 kompatibel mit Aluprofilen. Jetzt sparen in unserem Onlineshop ?!

Product number ZI-1115 Weight 0.355kg

## Product description

Angles are a force-locking and unworkable connection. These are also used as additional reinforcement of connections and as a fastening element for attachments. Integrated twisting fuses for fixation in the profile are available. These are removed if necessary.