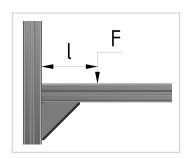

## **Product properties**

Linear slidingyesAxially rotatablenoAngle freely selectableno

Profile processing without profile machining

Displacement forcevery goodTorsional momentvery goodBending momentvery good