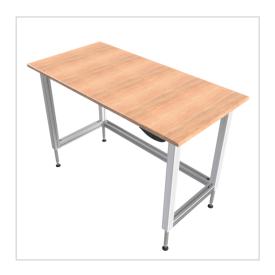

## Packing Line ergo work table | 600 mm | 1200 mm | 19 mm birch multiplex

Packing Line ergo Arbeitstisch kaufen? Jetzt sparen in unserem Onlineshop?!

Product number 1012805

## Product description

Smart stable base frame made of system profiles Adjustable feet with angle compensation Ideal table for simple applications

- 4x spindle lifting columns 45x45
- 1x control unit 1x power cable 3 metres
- 1x cable remote control with memory function

The electric height adjustment allows a flexible working posture adapted to the respective user. With the memory function, the height adjustment is easy to operate. The work table is delivered pre-assembled in individual segments for complete assembly.

## Product properties

Part type Electric work tables

Table designWith table topLifting speed9 mm/s

Frame height 720 mm - 1020 mm

Stroke 300 mm

Height adjustment electric

Table centrepiece with out Table centrepiece