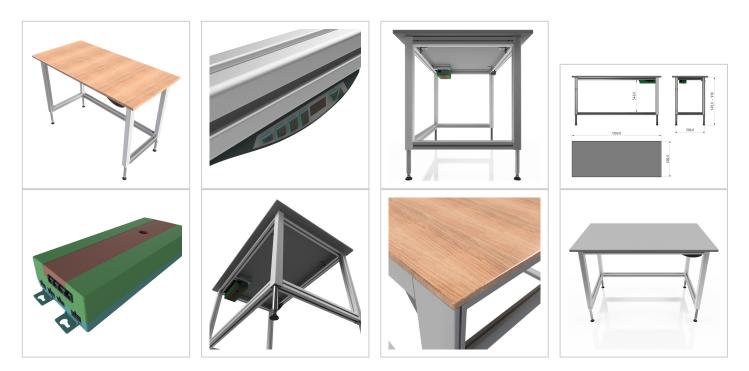

## Product description

Smart stable base frame made of system profiles Adjustable feet with angle compensation Ideal table for simple applications

- 4x spindle lifting columns 45x45
- 1x control unit 1x power cable 3 metres
- 1x cable remote control with memory function

The electric height adjustment allows a flexible working posture adapted to the respective user. With the memory function, the height adjustment is easy to operate. The work table is delivered pre-assembled in individual segments for complete assembly.

## Product properties

Part type Electric work tables

Table designWith table topLifting speed9 mm/s

Frame height 720 mm - 1020 mm

Stroke 300 mm

Height adjustment electric

Table centrepiece with out Table centrepiece

Load capacity 300 Kg

Table series Packing Line

## More images