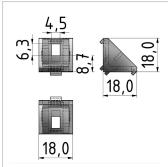

## **Product properties**

Profile processing without profile machining

Compatible with Bosch
Part type Bracket

Angle bracket type Angle bracket Al

 Size
 20x20 mm

 Series
 Series 20-6