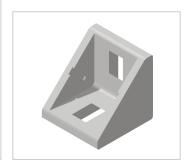

## Angle Bracket 20x20, natura- 6 | white aluminium

Winkel 20x20, weißaluminium-6 kaufen? Jetzt sparen in unserem Onlineshop?!

**Product number** ZB-1010-W **Weight** 0.005kg

## Product description

Angles are a force-fit and processing wireless connection. These are also used as additional reinforcement of connections and as a fastener for attachments. Integral safety devices for fixing the profile are available. These are removed if necessary.

## **Product properties**

Profile processing without profile machining

Compatible with Bosch
Part type Bracket

Angle bracket type Angle bracket Al

 Size
 20x20 mm

 Series
 Series 20-6