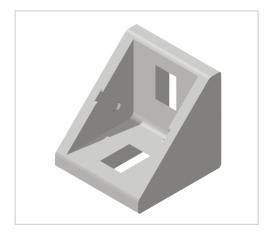

## Angle Bracket 20x20, natura- 6 | white aluminium

Winkel 20x20, weißaluminium-6 kaufen? Jetzt sparen in unserem Onlineshop?!

**Product number** ZB-1010-W **Weight** 0.005kg

## Product description

Angles are a force-fit and processing wireless connection. These are also used as additional reinforcement of connections and as a fastener for attachments. Integral safety devices for fixing the profile are available. These are removed if necessary.

## **Product properties**

Profile processing without profile machining

Compatible with Bosch
Part type Bracket

Angle bracket type Angle bracket Al

 Size
 20x20 mm

 Series
 Series 20-6