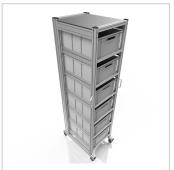

## System trolley for Euro container 60x40 H 200 cm | 6 x full-extension runner for 6 x EG 64/22

Product number 1013142 Weight 110kg

## Product description

Mobile order

Our system trolley for Euro containers is the perfect solution when the contents of various Euro boxes are needed repeatedly at different workplaces. Unhandy reloading onto pallets for transport and carrying around by hand is not necessary with the help of our system trolley.

- light and very stable aluminium profile construction
- High load capacity
- Lockable ESD castors Easy to roll even when loaded
- Stable shelf made of HPL panels
- Full extension runners in profile quality
- max. load 400 kilos

## **Product properties**

Scope of delivery without euro container

System trolley type System trolley with pullout

ESD discharging No

Size System trolley for Euro containers 60x40 Height 200 cm