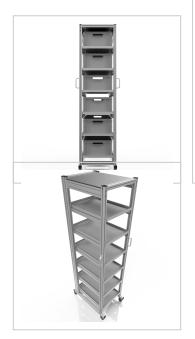

## Product description

Mobile order

Our system trolley for Euro containers is the perfect solution when the contents of various Euro boxes are needed repeatedly at different workplaces. Unhandy reloading onto pallets for transport and carrying around by hand is not necessary with the help of our system trolley.

- light and very stable aluminium profile construction
- High load capacity
- Lockable ESD castors Easy to roll even when loaded
- Stable shelf made of HPL panels
- Full extension runners in profile quality
- max. load 400 kilos