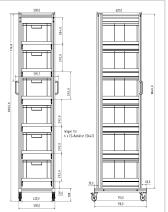

## **Product properties**

Scope of delivery without euro container

System trolley type System trolley with pullout

ESD discharging No

Size System trolley for Euro containers 60x40 Height 200 cm