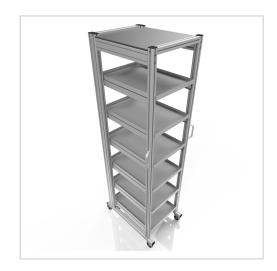

## Product description

Mobile order

Our system trolley for Euro containers is the perfect solution when the contents of various Euro boxes are needed repeatedly at different workplaces. Unhandy reloading onto pallets for transport and carrying around by hand is not necessary with the help of our system trolley.

- light and very stable aluminium profile construction
- High load capacity
- Lockable ESD castors Easy to roll even when loaded
- Stable shelf made of HPL panels
- Full extension runners in profile quality
- max. load 400 kilos