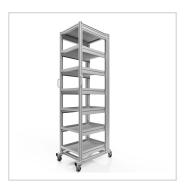

## Product description

Mobile order

Our system trolley for Euro containers is the perfect solution when the contents of various Euro boxes are needed repeatedly at different workplaces. Unhandy reloading onto pallets for transport and carrying around by hand is not necessary with the help of our system trolley.

- light and very stable aluminium profile construction
- High load capacity
- Lockable ESD castors Easy to roll even when loaded
- Stable shelf made of HPL panels
- Full extension runners in profile quality
- max. load 400 kilos