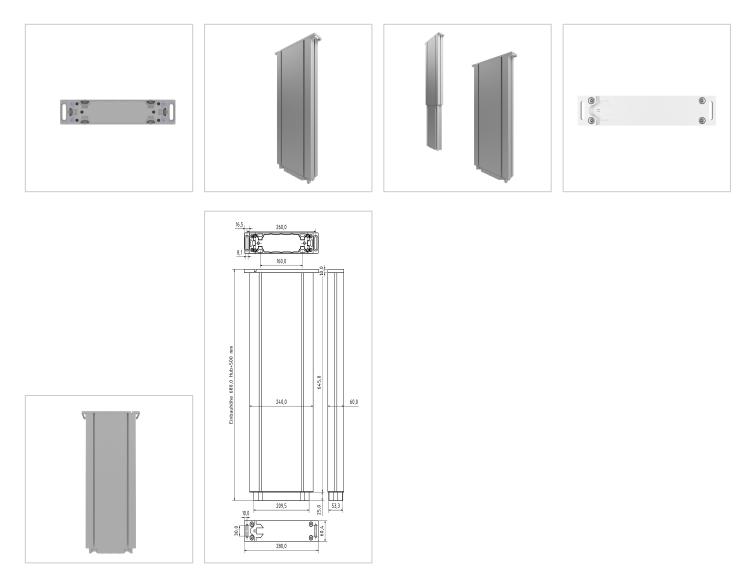

### **Product properties**

| Series                 | Workstation systems                                 |
|------------------------|-----------------------------------------------------|
| Part type              | Telescopic lifting columns                          |
| Connection cable       | 2000 mm pluggable with connector Molex Mini Fit jr. |
| Stroke                 | 500 mm                                              |
| Lifting speed          | 9 mm/s                                              |
| Nominal force          | 3200 N                                              |
| Installation dimension | 680 mm                                              |