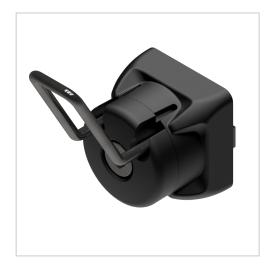

## Hook 8 40x40, black similar to RAL 9005 | black

Haken 8 40x40, schwarz ähnlich RAL 9005 kaufen ? Jetzt sparen in unserem Onlineshop ?!

Product number 1015586 Weight 0.13kg

## Product description

Organize your tools and accessories in style with the practical hooks 8. These have a curved double bracket and are made of stainless steel wire in different lengths and heights. Use them individually or in combination as a hanger or shelf. Available in black or gray, they offer a flexible and customizable solution for your needs