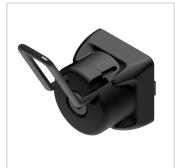

## Hook 8 40x40, black similar to RAL 9005 | black

Haken 8 40x40, schwarz ähnlich RAL 9005 kaufen ? Jetzt sparen in unserem Onlineshop ?!

Product number 1015586 Weight 0.13kg

## Product description

Organize your tools and accessories in style with the practical hooks 8. These have a curved double bracket and are made of stainless steel wire in different lengths and heights. Use them individually or in combination as a hanger or shelf. Available in black or gray, they offer a flexible and customizable solution for your needs