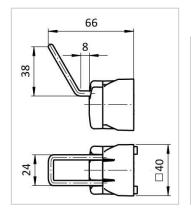

## Hook 8 40x40, black similar to RAL 9005 | black

Haken 8 40x40, schwarz ähnlich RAL 9005 kaufen ? Jetzt sparen in unserem Onlineshop ?!

Product number 1015586 Weight 0.13kg

## Product description

Organize your tools and accessories in style with the practical hooks 8. These have a curved double bracket and are made of stainless steel wire in different lengths and heights. Use them individually or in combination as a hanger or shelf. Available in black or gray, they offer a flexible and customizable solution for your needs