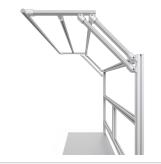

For optimal positioning of materials and tools during assembly, the work table is equipped with a matching table attachment with outrigger The height and reach of the outrigger are infinitely adjustable. The outrigger is used to attach lights and runners. The electric height adjustment allows a flexible working posture adapted to the respective user. The memory function makes the height adjustment easy to operate. The work table is supplied pre-assembled in individual segments for complete assembly.