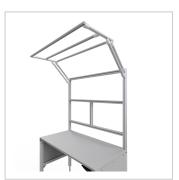

For optimal positioning of materials and tools during assembly, the work table is equipped with a matching table attachment with outrigger The height and reach of the outrigger are infinitely adjustable. The outrigger is used to attach lights and runners. The electric height adjustment allows a flexible working posture adapted to the respective user. The memory function makes the height adjustment easy to operate. The work table is supplied pre-assembled in individual segments for complete assembly.