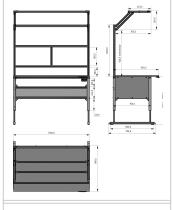

## **Product properties**

Part type Electric work tables

Table series Basic Line

Table centrepiece with Table centrepiece

Table design With table top

Lifting speed 9 mm/s
Height adjustment electric
Load capacity 400 Kg
ESD discharging Yes

Frame height 720 mm - 1020 mm

Stroke 300 mm