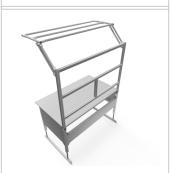

For optimal positioning of materials and tools during assembly, the work table is equipped with a matching table attachment with outrigger The height and reach of the outrigger are infinitely adjustable. The outrigger is used to attach lights and runners. The electric height adjustment allows a flexible working posture adapted to the respective user. The memory function makes the height adjustment easy to operate. The work table is supplied pre-assembled in individual segments for complete assembly.