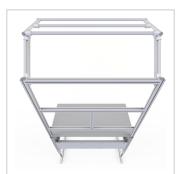

For optimal positioning of materials and tools during assembly, the work table is equipped with a matching table attachment with outrigger The height and reach of the outrigger are infinitely adjustable. The outrigger is used to attach lights and runners. The electric height adjustment allows a flexible working posture adapted to the respective user. The memory function makes the height adjustment easy to operate. The work table is supplied pre-assembled in individual segments for complete assembly.