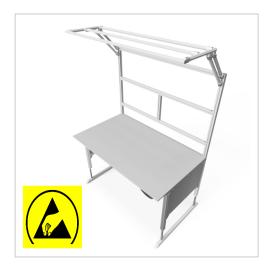

## Basic Line ergo plus worktable | 900 mm | ESD 30 mm melamine resin board light grey | 1500 mm

Basic Line ergo ESD plus Arbeitstisch kaufen ? Jetzt sparen in unserem Onlineshop ?!

Product number 1012632

For optimal positioning of materials and tools during assembly, the work table is equipped with a matching table attachment with outrigger The height and reach of the outrigger are infinitely adjustable. The outrigger is used to attach lights and runners. The electric height adjustment allows a flexible working posture adapted to the respective user. The memory function makes the height adjustment easy to operate. The work table is supplied pre-assembled in individual segments for complete assembly.

## **Product properties**

Part type Electric work tables

Table series Basic Line

Table centrepiece with Table centrepiece

Table design With table top

Lifting speed 9 mm/s
Height adjustment electric
Load capacity 400 Kg
ESD discharging Yes