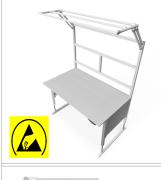

## Basic Line ergo plus worktable | 900 mm | ESD 30 mm melamine resin board light grey | 1500 mm

Basic Line ergo ESD plus Arbeitstisch kaufen ? Jetzt sparen in unserem Onlineshop ?!

Product number 1012632

## **Product properties**

Part type Electric work tables

Table series Basic Line

Table centrepiece with Table centrepiece

Table design With table top

Lifting speed 9 mm/s
Height adjustment electric
Load capacity 400 Kg
ESD discharging Yes