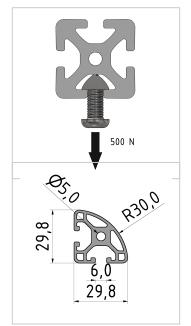

## **Product properties**

Material Al Mg Si 0.5 F25, artificially aged

**Anodised** E6EV1 10-15 μm silver

Tolerances EN 12020-2

Compatible with<br/>NutauszugskraftitemSeriesSeries 6Profile lengthCut lengthDelivery unitCutsExecutionlightSize30x30 mmContourRound

**Groove shape** Radius profiles

natural

Colour