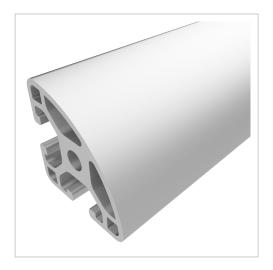

## Profile 6 R30-90° light, natural | Cut length

Profil 6 R30-90 $^{\circ}$  leicht, natur kaufen ? – 0.0.434.73 kompatibel mit Aluprofilen. Jetzt sparen in unserem Onlineshop ?!

Product number PI-3160 SZ Weight 0.832kg Length 6000mm

## Product description

Profiles 6 are particularly suitable for weight-optimised assemblies. The grooves and the core holes of profiles 6 are designed for M6 screws.

Cut to size max. 6000 mm

**Groove shape** Radius profiles

natural

Colour