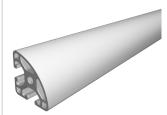

## Profile 6 R30-90° light, natural | Cut length

Profil 6 R30-90 $^{\circ}$  leicht, natur kaufen ? – 0.0.434.73 kompatibel mit Aluprofilen. Jetzt sparen in unserem Onlineshop ?!

Product number PI-3160 SZ Weight 0.832kg Length 6000mm

## Product description

Profiles 6 are particularly suitable for weight-optimised assemblies. The grooves and the core holes of profiles 6 are designed for M6 screws.

Cut to size max. 6000 mm

## **Product properties**

Material Al Mg Si 0.5 F25, artificially aged

**Anodised** E6EV1 10-15 μm silver

Tolerances EN 12020-2

Compatible with<br/>NutauszugskraftitemSeriesSeries 6Profile lengthCut lengthDelivery unitCutsExecutionlightSize30x30 mmContourRound

**Groove shape** Radius profiles

natural

Colour