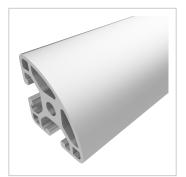

## Profile 6 R30-90° light, natural | Cut length

Profil 6 R30-90 $^{\circ}$  leicht, natur kaufen ? – 0.0.434.73 kompatibel mit Aluprofilen. Jetzt sparen in unserem Onlineshop ?!

Product number PI-3160 SZ Weight 0.832kg Length 6000mm

## Product description

Profiles 6 are particularly suitable for weight-optimised assemblies. The grooves and the core holes of profiles 6 are designed for M6 screws.

Cut to size max. 6000 mm

**Groove shape** Radius profiles

natural

Colour