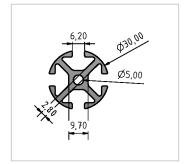

## Product description

The profile 6 D30 offer more: Four profile grooves 6 for universal use of the accessories of the 6 series. This profile can be fully combined with tube and profile tube D30.

## **Product properties**

Material Al Mg Si 0.5 F25, artificially aged

Anodised E6EV1 10-15 µm silver

Tolerances EN 12020-2

Compatible with item

Series i- LPS Lean Production

**Delivery unit** Rods

Profile length 3000 mm bar