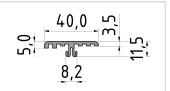

## Product description

The cover profile is used to fix panel elements with a thickness of 2 mm. With the clamping profile, a quick and uncomplicated exchange of the panel elements is possible. The panel elements are inserted from the front with the cover profile. These are pressed onto the profiles and clamp the panel elements in the profile grooves.

## **Product properties**

ColourAlu naturalProfile lengthCut lengthSeriesSeries 8Delivery unitCutsPanel width2 mm

Part type Fastening profile