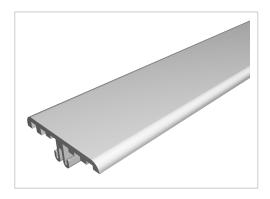

## Cover Profile 8 40-2-90, natural

**Product number** PI-1555 SZ **Weight** 0.427kg

## Product description

The cover profile is used to fix panel elements with a thickness of 2 mm. With the clamping profile, a quick and uncomplicated exchange of the panel elements is possible. The panel elements are inserted from the front with the cover profile. These are pressed onto the profiles and clamp the panel elements in the profile grooves.