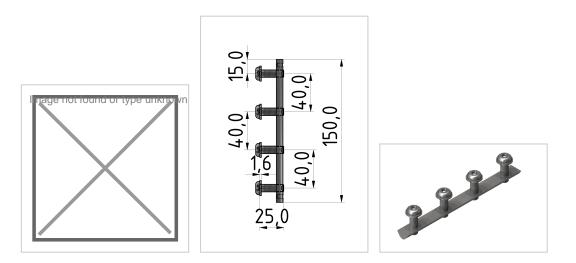

## **Product properties**

| Compatible with                 | item                             |
|---------------------------------|----------------------------------|
| Part type                       | Bracket, Fastening sets          |
| Screw type of the fastening set | Semicircular head screw          |
| Screw size                      | M8x22                            |
| Series                          | Series 8                         |
| Angle bracket type              | Angle bracket Al, Fastening sets |
| Colour                          | galvanized                       |
| Size                            | 160x160 mm                       |
| Material                        | Galvanized steel                 |