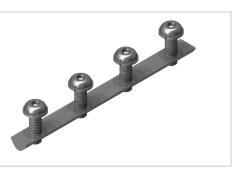

## Product description

The fastening set is the screw connection set for Angle 8 160x160

## **Product properties**

| Compatible with                 | item                             |
|---------------------------------|----------------------------------|
| Part type                       | Bracket, Fastening sets          |
| Screw type of the fastening set | Semicircular head screw          |
| Screw size                      | M8x22                            |
| Series                          | Series 8                         |
| Angle bracket type              | Angle bracket Al, Fastening sets |
| Colour                          | galvanized                       |
| Size                            | 160x160 mm                       |
| Material                        | Galvanized steel                 |