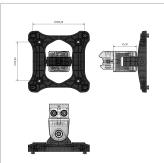

## Monitor Holder, white aluminium-8

Monitorgelenk D30 VESA 75-100 kaufen ? – 0.0.671.22 kompatibel mit Aluprofilen. Jetzt sparen in unserem Onlineshop ?!

Product number ZL-1310 Weight 0.2kg

## **Product description**

The monitor holder is used for the movable attachment of flat screens to assemblies. The mounting plate is VESA MIS-D 75/100 compatible and adjustable horizontally and vertically to the viewing direction.