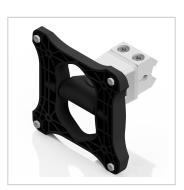

## Monitor Holder, white aluminium-8

Monitorgelenk D30 VESA 75-100 kaufen ? – 0.0.671.22 kompatibel mit Aluprofilen. Jetzt sparen in unserem Onlineshop ?!

Product number ZL-1310 Weight 0.2kg

## **Product description**

The monitor holder is used for the movable attachment of flat screens to assemblies. The mounting plate is VESA MIS-D 75/100 compatible and adjustable horizontally and vertically to the viewing direction.