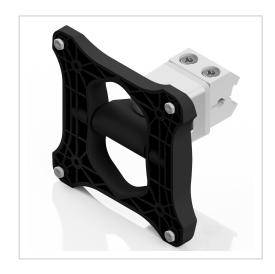

## Monitor Holder, white aluminium-8

Monitorgelenk D30 VESA 75-100 kaufen ? – 0.0.671.22 kompatibel mit Aluprofilen. Jetzt sparen in unserem Onlineshop ?!

Product number ZL-1310 Weight 0.2kg

## **Product description**

The monitor holder is used for the movable attachment of flat screens to assemblies. The mounting plate is VESA MIS-D 75/100 compatible and adjustable horizontally and vertically to the viewing direction.