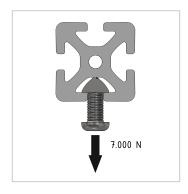

## **Product properties**

Compatible withBoschNutauszugskraftF=7.000 NBreite Profil90 mmHöhe Profil45 mmSeriesSeries 45-10Profile lengthCut lengthDelivery unitCuts

**Execution** light **Groove shape** 2 sides closed 180°