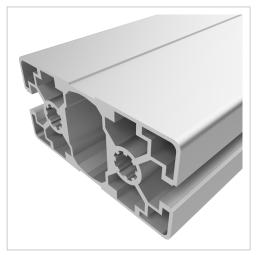

## Profile 45x90 2N 180° light natural-10 | Cut length

Strebenprofil 45x90 2N kaufen ? – 3 842 993 644 kompatibel mit Bosch-Geräten. Jetzt sparen in unserem Onlineshop ?!

**Product number** PB-1260 SZ **Weight** 3.31kg

## Product description

The profiles in pitch 45 with groove 10 are suitable for assemblies of all kinds. Due to the different profile geometries, the material requirements can be adapted to the application. The grooves are designed for M8 screws.

## **Product properties**

Compatible withBoschNutauszugskraftF=7.000 NBreite Profil90 mmHöhe Profil45 mmSeriesSeries 45-10Profile lengthCut lengthDelivery unitCuts

**Execution** light **Groove shape** 2 sides closed 180°

Contour Rectangular
Colour natural
Size 45x90 mm

Modular dimension Modular dimension 45