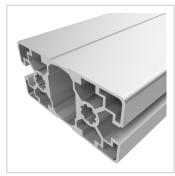

## Profile 45x90 2N 180° light natural-10 | Cut length

Strebenprofil 45x90 2N kaufen ? – 3 842 993 644 kompatibel mit Bosch-Geräten. Jetzt sparen in unserem Onlineshop ?!

**Product number** PB-1260 SZ **Weight** 3.31kg

## Product description

The profiles in pitch 45 with groove 10 are suitable for assemblies of all kinds. Due to the different profile geometries, the material requirements can be adapted to the application. The grooves are designed for M8 screws.

## **Product properties**

Compatible withBoschNutauszugskraftF=7.000 NBreite Profil90 mmHöhe Profil45 mmSeriesSeries 45-10Profile lengthCut lengthDelivery unitCuts

**Execution** light **Groove shape** 2 sides closed 180°

Contour Rectangular
Colour natural
Size 45x90 mm

Modular dimension Modular dimension 45