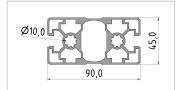

## Product description

The profiles in pitch 45 with groove 10 are suitable for assemblies of all kinds. Due to the different profile geometries, the material requirements can be adapted to the application. The grooves are designed for M8 screws.

## **Product properties**

Compatible withBoschNutauszugskraftF=7.000 NBreite Profil90 mmHöhe Profil45 mmSeriesSeries 45-10Profile lengthCut lengthDelivery unitCuts

**Execution** light **Groove shape** 2 sides closed 180°

Contour Rectangular
Colour natural
Size 45x90 mm

Modular dimension Modular dimension 45