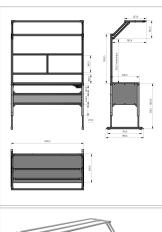

ioning of materials and tools during assembly, the work table is equipped with a matching table attachment with outrigger The height and reach of the outrigger are infinitely adjustable. The outrigger is used to attach lights and runners. The electric height adjustment allows a flexible working posture adapted to the respective user. The memory function makes the height adjustment easy to operate. The work table is supplied pre-assembled in individual segments for complete assembly.

## **Product properties**

Part type Electric work tables

Table series Basic Line

Table centrepiece with Table centrepiece

Table design With table top

Lifting speed 9 mm/s
Height adjustment electric
Load capacity 400 Kg
ESD discharging Yes

Frame height 720 mm - 1020 mm

Stroke 300 mm



## More images