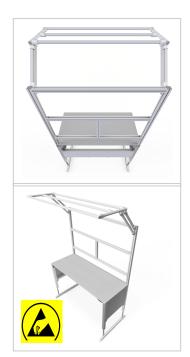

For optimal positioning of materials and tools during assembly, the work table is equipped with a matching table attachment with outrigger The height and reach of the outrigger are infinitely adjustable. The outrigger is used to attach lights and runners. The electric height adjustment allows a flexible working posture adapted to the respective user. The memory function makes the height adjustment easy to operate. The work table is supplied pre-assembled in individual segments for complete assembly.