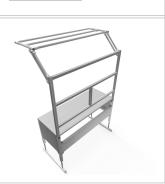

For optimal positioning of materials and tools during assembly, the work table is equipped with a matching table attachment with outrigger The height and reach of the outrigger are infinitely adjustable. The outrigger is used to attach lights and runners. The electric height adjustment allows a flexible working posture adapted to the respective user. The memory function makes the height adjustment easy to operate. The work table is supplied pre-assembled in individual segments for complete assembly.