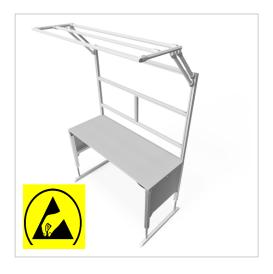

For optimal positioning of materials and tools during assembly, the work table is equipped with a matching table attachment with outrigger The height and reach of the outrigger are infinitely adjustable. The outrigger is used to attach lights and runners. The electric height adjustment allows a flexible working posture adapted to the respective user. The memory function makes the height adjustment easy to operate. The work table is supplied pre-assembled in individual segments for complete assembly.