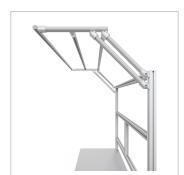

For optimal positioning of materials and tools during assembly, the work table is equipped with a matching table attachment with outrigger The height and reach of the outrigger are infinitely adjustable. The outrigger is used to attach lights and runners. The electric height adjustment allows a flexible working posture adapted to the respective user. The memory function makes the height adjustment easy to operate. The work table is supplied pre-assembled in individual segments for complete assembly.