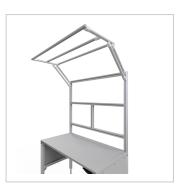

For optimal positioning of materials and tools during assembly, the work table is equipped with a matching table attachment with outrigger The height and reach of the outrigger are infinitely adjustable. The outrigger is used to attach lights and runners. The electric height adjustment allows a flexible working posture adapted to the respective user. The memory function makes the height adjustment easy to operate. The work table is supplied pre-assembled in individual segments for complete assembly.