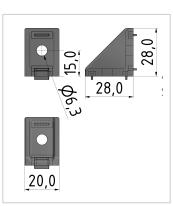

## **Product properties**

Profile processing without profile machining

**Compatible with** Bosch **Part type** Bracket

**Angle bracket type** Angle bracket Al **Size** 20x28 mm

Colour natural
Series Series 20-6