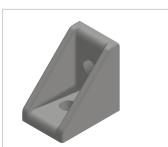

## Angle Bracket 20x28, natural-6

Winkel 20x28, natur-6 kaufen ? - 3 842 501 587 kompatibel mit Bosch-Geräten. Jetzt sparen in unserem Onlineshop ?!

**Product number** ZB-1060 **Weight** 0.034kg

## Product description

Angles are a force-fit and processing wireless connection. These are also used as additional reinforcement of connections and as a fastener for attachments. Integral safety devices for fixing the profile are available. These are removed if necessary.

## **Product properties**

Profile processing without profile machining

**Compatible with** Bosch **Part type** Bracket

**Angle bracket type** Angle bracket Al **Size** 20x28 mm

Colour natural
Series Series 20-6