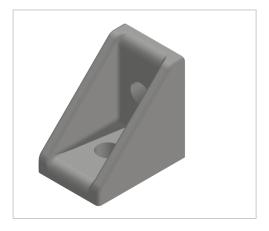

## Angle Bracket 20x28, natural-6

Winkel 20x28, natur-6 kaufen ? - 3 842 501 587 kompatibel mit Bosch-Geräten. Jetzt sparen in unserem Onlineshop ?!

**Product number** ZB-1060 **Weight** 0.034kg

## Product description

Angles are a force-fit and processing wireless connection. These are also used as additional reinforcement of connections and as a fastener for attachments. Integral safety devices for fixing the profile are available. These are removed if necessary.

## **Product properties**

Profile processing without profile machining

**Compatible with** Bosch **Part type** Bracket

**Angle bracket type** Angle bracket Al **Size** 20x28 mm

Colour natural
Series Series 20-6