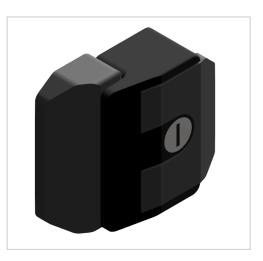

## Door Lock A equal, black-6/8/10

Fallenverschluss A gleich, schwarz - 6/8/10 kaufen ? Jetzt sparen in unserem Onlineshop ?!

Product number ZB-1620 Weight 0.56kg

## **Product description**

The case closure is a locking system which is bolted to the door frame and frames. During assembly, a gap of 1-3 mm is to be provided. For mounting on the profile no drilling is required. The attachment of the latch closure takes place from the front.