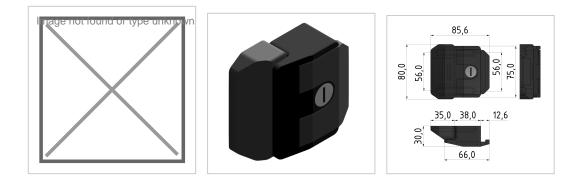

## Door Lock A equal, black-6/8/10

Fallenverschluss A gleich, schwarz - 6/8/10 kaufen ? Jetzt sparen in unserem Onlineshop ?!

Product number ZB-1620 Weight 0.56kg

## **Product description**

The case closure is a locking system which is bolted to the door frame and frames. During assembly, a gap of 1-3 mm is to be provided. For mounting on the profile no drilling is required. The attachment of the latch closure takes place from the front.