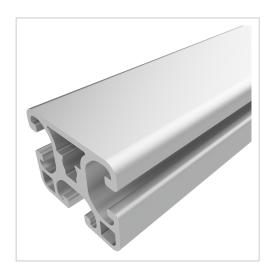

## Profile 8 40x32 light, natural | Cut length

Profil 8 40x32 leicht, natur kaufen ? – 0.0.494.97 kompatibel mit Aluprofilen. Jetzt sparen in unserem Onlineshop ?!

Product numberPI-1194 SZWeight1.383kg

## Product description

Profiles 8 are suitable for assemblies of all kinds. Due to the different profile geometries, the material requirements can be adapted to the application. The grooves and the core holes of the profiles 8 are designed for M8 screws. Cut to size max. 6000 mm

## **Product properties**

| Material        | Al Mg Si 0.5 F25, artificially aged |
|-----------------|-------------------------------------|
| Anodised        | E6EV1 10-15 µm silver               |
| Tolerances      | EN 12020-2                          |
| Compatible with | item                                |
| Nutauszugskraft | F=2.500 N                           |
| Breite Profil   | 40 mm                               |
| Höhe Profil     | 32 mm                               |
| Profile length  | Cut length                          |
| Series          | Series 8                            |
| Groove shape    | Clamp Profile                       |
| Delivery unit   | Cuts                                |
| Size            | 40x32 mm                            |
| Execution       | light                               |
| Contour         | Rectangular                         |
| Colour          | natural                             |