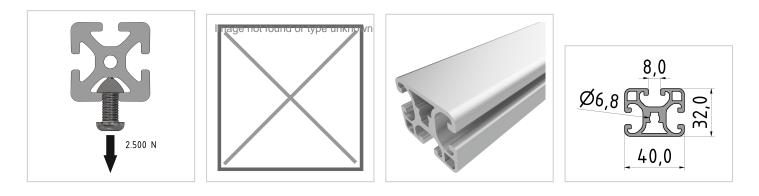

## **Product properties**

| Material        | Al Mg Si 0.5 F25, artificially aged |
|-----------------|-------------------------------------|
| Anodised        | E6EV1 10-15 µm silver               |
| Tolerances      | EN 12020-2                          |
| Compatible with | item                                |
| Nutauszugskraft | F=2.500 N                           |
| Breite Profil   | 40 mm                               |
| Höhe Profil     | 32 mm                               |
| Profile length  | Cut length                          |
| Series          | Series 8                            |
| Groove shape    | Clamp Profile                       |
| Delivery unit   | Cuts                                |
| Size            | 40x32 mm                            |
| Execution       | light                               |
| Contour         | Rectangular                         |
| Colour          | natural                             |