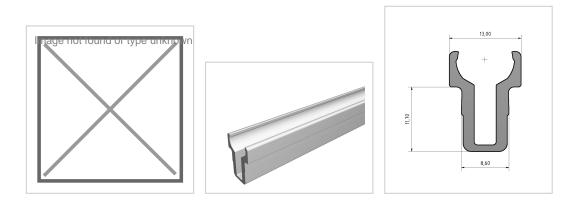

## Product description

The shaft clamping profile is used to hold the guide shaft d10. The shaft is pressed into the profile groove by pressing in the shaft clamping profile. The shafts are secured by a DIN6325 cylindrical pin. Compatible with item 0.0.442.03

## **Product properties**

| Compatible with | item          |
|-----------------|---------------|
| Part type       | Roller guides |
| Diameter mm     | Ø 10          |
| Profile length  | Cut length    |
| Series          | Series 8      |
| Delivery unit   | Cuts          |
| Colour          | natural       |