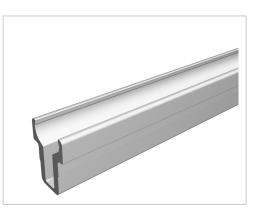

## Shaft clamp profile D10, natural-8 | Cut length

Wellenklemmprofil D10, natur-8 kaufen ? – 0.0.442.03 kompatibel mit Aluprofilen. Jetzt sparen in unserem Onlineshop ?!

Product numberPI-1536 SZWeight2.018kg

## Product description

The shaft clamping profile is used to hold the guide shaft d10. The shaft is pressed into the profile groove by pressing in the shaft clamping profile. The shafts are secured by a DIN6325 cylindrical pin. Compatible with item 0.0.442.03