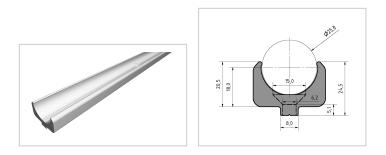

## **Product description**

The shaft clamp profile is used to hold the guide shaft d25. The shaft clamp profile is screwed on with S1397 countersunk screws M6x16 DIN 7991 and NI-1040 slot nuts M6, galvanised-8. The holes for the screw connection are 200 mm apart. Compatible with item 0.0.350.02

## **Product properties**

Al Mg Si 0.5 F25, artificially aged Material E6EV1 10-15 µm silver Anodised **Tolerances** EN 12020-2 Compatible with item Part type Roller guides **Profile length** Cut length Series 8 Series **Delivery unit** Cuts **Diameter mm** Ø 25 Colour natural