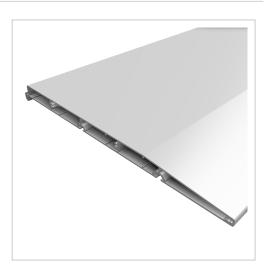

## Profile 8 80x40, natural | Cut length

Regalbodenprofil 8 320, natur kaufen ? – 0.0.621.00 kompatibel mit Aluprofilen. Jetzt sparen in unserem Onlineshop ?!

Product numberPI-1424 SZWeight4.1kg

## **Product description**

Profiles 8 are suitable for assemblies of all kinds. Due to the different profile geometries, the material requirements can be adapted to the application. The grooves and the core holes of the profiles 8 are designed for M8 screws. Cut to size max. 6000 mm

## **Product properties**

| Series          | Workstation systems, Series 8       |
|-----------------|-------------------------------------|
| Material        | Al Mg Si 0.5 F25, artificially aged |
| Anodised        | E6EV1 10-15 µm silver               |
| Tolerances      | EN 12020-2                          |
| Compatible with | item                                |
| Part type       | Shelves                             |
| Profile length  | Cut length                          |
| Delivery unit   | Cuts                                |
| Contour         | Rectangular                         |
| Colour          | natural                             |