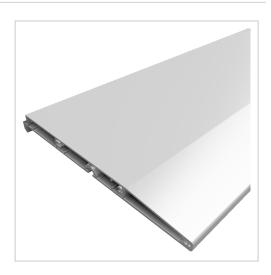

## Profile 8 80x40, natural | Cut length

Regalbodenprofil 8 200, natur kaufen ? – 0.0.618.53 kompatibel mit Aluprofilen. Jetzt sparen in unserem Onlineshop ?!

Product numberPI-1423.SZWeight2.51kg

## Product description

Profiles 8 are suitable for assemblies of all kinds. Due to the different profile geometries, the material requirements can be adapted to the application. The grooves and the core holes of the profiles 8 are designed for M8 screws. Cut to size max. 6000 mm

## **Product properties**

| Series          | Workstation systems, Series 8       |
|-----------------|-------------------------------------|
| Material        | Al Mg Si 0.5 F25, artificially aged |
| Anodised        | E6EV1 10-15 µm silver               |
| Tolerances      | EN 12020-2                          |
| Compatible with | item                                |
| Part type       | Shelves                             |
| Profile length  | Cut length                          |
| Delivery unit   | Cuts                                |
| Contour         | Rectangular                         |
| Colour          | natural                             |