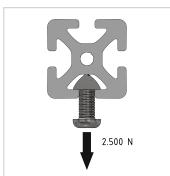

## **Product properties**

Material Al Mg Si 0.5 F25, artificially aged

Anodised E6EV1 10-15 µm silver

Tolerances EN 12020-2

Compatible with item

Nutauszugskraft F=2.500 N Breite Profil 80 mm

**Funktionsintegration** Türdichtungsnut **Execution** XMS, light