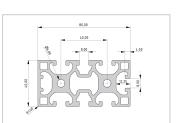

## **Product properties**

Material Al Mg Si 0.5 F25, artificially aged

Anodised E6EV1 10-15 µm silver

Tolerances EN 12020-2

Compatible with item

Nutauszugskraft F=2.500 N Breite Profil 80 mm

**Funktionsintegration** Türdichtungsnut **Execution** XMS, light

Groove shape
Profile length
Series
Delivery unit
Citys, light
Cut length
Series 8
Cuts

ContourRectangularColournaturalSize80x40 mm