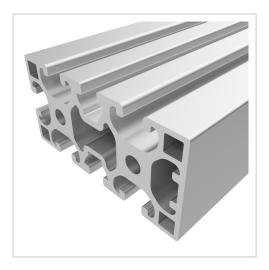

## Product description

The profiles of the Z8 series are weight-optimised profiles in cross-sections of 40x40, 40x80 and 80x80. The profile grooves are freely accessible or hidden under a flush smooth outer surface. If necessary, the cover can be easily opened and removed for the shoring of connecting elements or for the attachment of accessories. The sharp-edged geometry of the profile outer edge results in a level transition in the profile joint. The grooves and the core holes of the Z8 profiles are designed for M8 screws.

## **Product properties**

Material Al Mg Si 0.5 F25, artificially aged

Anodised E6EV1 10-15 µm silver

Tolerances EN 12020-2

Compatible with item

Nutauszugskraft F=2.500 N Breite Profil 80 mm

**Funktionsintegration** Türdichtungsnut **Execution** XMS, light

Groove shape
Profile length
Series
Delivery unit
Citys, light
Cut length
Series 8
Cuts

ContourRectangularColournaturalSize80x40 mm