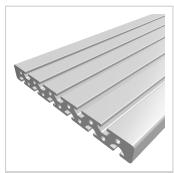

## Profile 8 200x40, natural | Cut length

Profil 8 240x28, natur kaufen ? – 0.0.473.88 kompatibel mit Aluprofilen. Jetzt sparen in unserem Onlineshop ?!

**Product number** PI-1081 SZ **Weight** 12.29kg

## Product description

Profiles 8 are suitable for assemblies of all kinds. Due to the different profile geometries, the material requirements can be adapted to the application. The grooves and the core holes of the profiles 8 are designed for M8 screws. Cut to size max. 6000 mm

## **Product properties**

Size 240x28
Compatible with item
Breite Profil 240 mm
Höhe Profil 28 mm

Groove shape Open grooves
Profile length Cut length
Series Series 8
Delivery unit Cuts

ContourRectangularColournaturalExecutionheavy