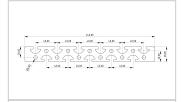

## **Product properties**

Size 240x28
Compatible with item
Breite Profil 240 mm
Höhe Profil 28 mm

Groove shape Open grooves
Profile length Cut length
Series Series 8
Delivery unit Cuts

ContourRectangularColournaturalExecutionheavy