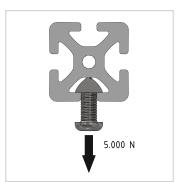

## Product description

Profiles 8 are suitable for assemblies of all kinds. Due to the different profile geometries, the material requirements can be adapted to the application. The grooves and the core holes of the profiles 8 are designed for M8 screws. Cut to size max. 6000 mm