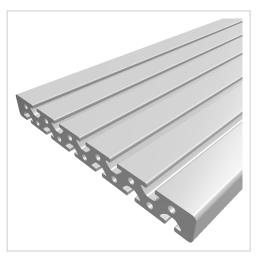

## Profile 8 200x40, natural | Cut length

Profil 8 240x28, natur kaufen ? – 0.0.473.88 kompatibel mit Aluprofilen. Jetzt sparen in unserem Onlineshop ?!

**Product number** PI-1081 SZ **Weight** 12.29kg

## Product description

Profiles 8 are suitable for assemblies of all kinds. Due to the different profile geometries, the material requirements can be adapted to the application. The grooves and the core holes of the profiles 8 are designed for M8 screws. Cut to size max. 6000 mm

## **Product properties**

Size 240x28
Compatible with item
Breite Profil 240 mm
Höhe Profil 28 mm

Groove shape Open grooves
Profile length Cut length
Series Series 8
Delivery unit Cuts

ContourRectangularColournaturalExecutionheavy