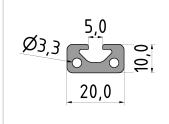

## **Product properties**

Compatible with<br/>NutauszugskraftitemBreite Profil20 mmHöhe Profil10 mmSize20x10 mmGroove shapeOpen groovesProfile lengthCut lengthDelivery unitCuts

ContourRectangularSeriesSeries 5ColournaturalExecutionheavy