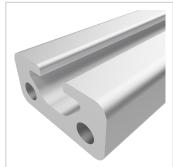

## Profile 5 20x10, natural | Cut length

Profil 5 20x10, natur kaufen ? - 0.0.391.02 kompatibel mit Aluprofilen. Jetzt sparen in unserem Onlineshop ?!

**Product number** PI-4010 SZ **Weight** 2.1kg

## Product description

The compact design of Profiles 5 makes them particularly suitable for small and weight-optimised assemblies. The grooves and core holes of Profiles 5 are designed for M5 screws.

Cut to size max. 6000 mm

## **Product properties**

Compatible with<br/>NutauszugskraftitemBreite Profil20 mmHöhe Profil10 mmSize20x10 mmGroove shapeOpen groovesProfile lengthCut lengthDelivery unitCuts

ContourRectangularSeriesSeries 5ColournaturalExecutionheavy