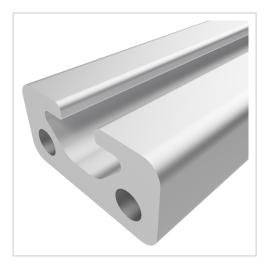

## Profile 5 20x10, natural | Cut length

Profil 5 20x10, natur kaufen ? - 0.0.391.02 kompatibel mit Aluprofilen. Jetzt sparen in unserem Onlineshop ?!

**Product number** PI-4010 SZ **Weight** 2.1kg

## Product description

The compact design of Profiles 5 makes them particularly suitable for small and weight-optimised assemblies. The grooves and core holes of Profiles 5 are designed for M5 screws.

Cut to size max. 6000 mm

## **Product properties**

Compatible with<br/>NutauszugskraftitemBreite Profil20 mmHöhe Profil10 mmSize20x10 mmGroove shapeOpen groovesProfile lengthCut lengthDelivery unitCuts

ContourRectangularSeriesSeries 5ColournaturalExecutionheavy