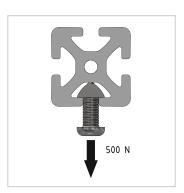

## **Product properties**

**Size** 16x8,5 mm

Material Al Mg Si 0.5 F25, artificially aged

**Anodised** E6EV1 10-15 µm silver

Tolerances EN 12020-2

Compatible with item

Nutauszugskraft F=500 N

Groove shape 3 sides closed