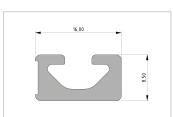

## **Product properties**

**Size** 16x8,5 mm

Material Al Mg Si 0.5 F25, artificially aged

**Anodised** E6EV1 10-15 µm silver

Tolerances EN 12020-2

Compatible with item

Nutauszugskraft F=500 N

Groove shape 3 sides closed