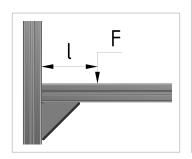

## **Product properties**

Linear slidingyesAxially rotatablenoAngle freely selectableno

Profile processing without profile machining

Displacement forcevery goofTorsional momentvery goodBending momentvery good