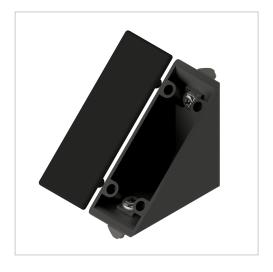

## Angle Bracket Set 8 80x80, black

Winkelsatz 8 80x80, komplett schwarz kaufen ? – 0.0.411.32 kompatibel mit Aluprofilen. Jetzt sparen in unserem Onlineshop ?!

**Product number** ZI-1115-S **Weight** 0.355kg

## Product description

Angles are a force-locking and unworkable connection. These are also used as additional reinforcement of connections and as a fastening element for attachments. Integrated twisting fuses for fixation in the profile are available. These are removed if necessary.