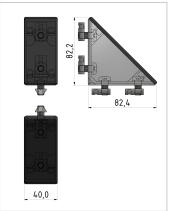

Can be retrofitted to existing constructionyesCompatible withitemPart typeBracketColourblackMaterialGD-ZnSeriesSeries 8Size80x80 mm

suitable connectorsuitable connector 8, suitable connector 8 flatAngle bracket typeAngle bracket ZN, Angle bracket set ZN