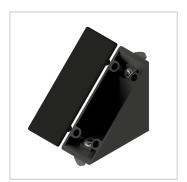

## Angle Bracket Set 8 80x80, black

Winkelsatz 8 80x80, komplett schwarz kaufen ? – 0.0.411.32 kompatibel mit Aluprofilen. Jetzt sparen in unserem Onlineshop ?!

**Product number** ZI-1115-S **Weight** 0.355kg

## Product description

Angles are a force-locking and unworkable connection. These are also used as additional reinforcement of connections and as a fastening element for attachments. Integrated twisting fuses for fixation in the profile are available. These are removed if necessary.