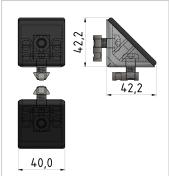

Displacement forcevery goofTorsional momentvery goodBending momentvery good

Can be retrofitted to existing constructionyesCompatible withitemPart typeBracketColourblackMaterialGD-ZnSeriesSeries 8Size40x40 mm