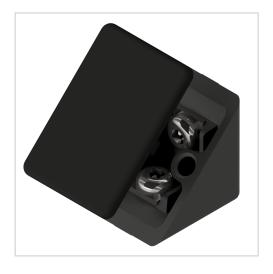

## Angle Bracket Set 8 40x40, black

Winkelsatz 8 40x40, komplett schwarz kaufen ? – 0.0.411.15 kompatibel mit Aluprofilen. Jetzt sparen in unserem Onlineshop ?!

**Product number** ZI-1100-S **Weight** 0.163kg

## Product description

Angles are a force-locking and unworkable connection. These are also used as additional reinforcement of connections and as a fastening element for attachments. Integrated twisting fuses for fixation in the profile are available. These are removed if necessary.