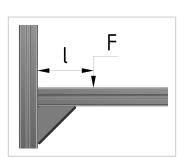

## **Product properties**

Force limitation F < 1.000 NTorque limitation  $F \times 1 < 50 \text{ Nm}$ 

Linear slidingyesAxially rotatablenoAngle freely selectableno

Profile processing without profile machining