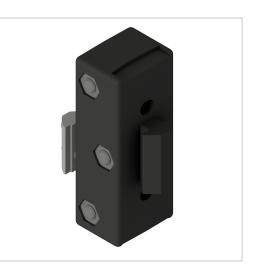

## Product description

The sliding carriage guide 8 40x80 turns the profile groove 8 into a guide.

of a stable sliding carriage element.

Sliding elements made of glideable plastic realise a low-wear linear

linear movement, which does not need to be lubricated.

The slide body made of high-strength GD-ZN transfers the load force into the profile groove.

Attachment elements are screwed to the guide with the enclosed M6 nuts.