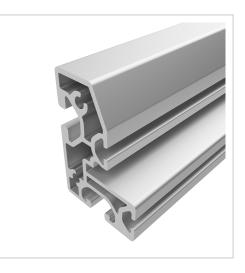

## Profile 8 80x40 light, natural | Cut length

Rahmenprofil 8 60x40, natur kaufen ? – 0.0.656.34 kompatibel mit Aluprofilen. Jetzt sparen in unserem Onlineshop ?!

Product numberPI-1023 SZWeight1.754kg

## Product description

Profiles 8 are suitable for assemblies of all kinds. Due to the different profile geometries, the material requirements can be adapted to the application. The grooves and the core holes of the profiles 8 are designed for M8 screws. Cut to size max. 6000 mm

## **Product properties**

| Series          | Workstation systems, Series 8 |
|-----------------|-------------------------------|
| Anodised        | E6EV1 10-15 µm silver         |
| Compatible with | item                          |
| Part type       | Shelves                       |
| Nutauszugskraft | F=1.750 N                     |
| Breite Profil   | 60 mm                         |
| Höhe Profil     | 40 mm                         |
| Groove shape    | Open grooves                  |
| Profile length  | Cut length                    |
| Delivery unit   | Cuts                          |
| Execution       | light                         |
| Contour         | Rectangular                   |
| Size            | 60x40 mm                      |
| Colour          | natural                       |