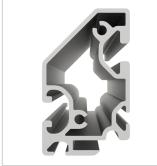

## **Product properties**

Series Workstation systems, Series 8

Anodised E6EV1 10-15 µm silver

Compatible withitemPart typeShelvesNutauszugskraftF=1.750 NBreite Profil60 mmHöhe Profil40 mm

Groove shape Open grooves
Profile length Cut length
Delivery unit Cuts
Execution light

ContourRectangularSize60x40 mmColournatural