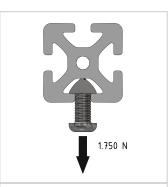

## **Product properties**

Series Workstation systems, Series 8

Anodised E6EV1 10-15 µm silver

Compatible withitemPart typeShelvesNutauszugskraftF=1.750 NBreite Profil60 mmHöhe Profil40 mm

Groove shape Open grooves
Profile length Cut length
Delivery unit Cuts
Execution light