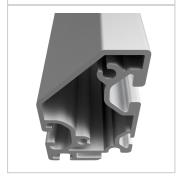

## **Product properties**

Series Workstation systems, Series 8

Anodised E6EV1 10-15 µm silver

Compatible withitemPart typeShelvesNutauszugskraftF=1.750 NBreite Profil60 mmHöhe Profil40 mm

Groove shape Open grooves
Profile length Cut length
Delivery unit Cuts
Execution light

ContourRectangularSize60x40 mmColournatural