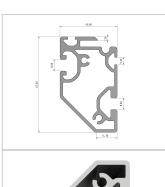

## **Product properties**

Series Workstation systems, Series 8

Anodised E6EV1 10-15 µm silver

Compatible withitemPart typeShelvesNutauszugskraftF=1.750 NBreite Profil60 mmHöhe Profil40 mm

Groove shape Open grooves
Profile length Cut length
Delivery unit Cuts
Execution light

ContourRectangularSize60x40 mmColournatural