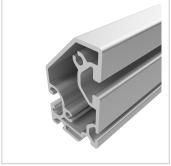

## **Product properties**

Series Workstation systems, Series 8

Anodised E6EV1 10-15 µm silver

Compatible withitemPart typeShelvesNutauszugskraftF=1.750 NBreite Profil60 mmHöhe Profil40 mm

Groove shape Open grooves
Profile length Cut length
Delivery unit Cuts
Execution light

ContourRectangularSize60x40 mmColournatural