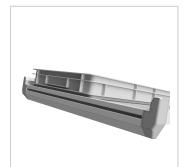

## Profile 8 80x40 light, natural | Cut length

Rahmenprofil 8 60x40 180°, natur kaufen ? -0.0.663.38 kompatibel mit Aluprofilen. Jetzt sparen in unserem Onlineshop ?!

Product number PI-1024 SZ Weight 1.8kg

## Product description

Profiles 8 are suitable for assemblies of all kinds. Due to the different profile geometries, the material requirements can be adapted to the application. The grooves and the core holes of the profiles 8 are designed for M8 screws.