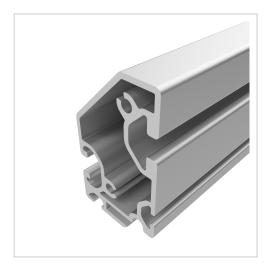

## Profile 8 80x40 light, natural | Cut length

Rahmenprofil 8 60x40 180°, natur kaufen ? -0.0.663.38 kompatibel mit Aluprofilen. Jetzt sparen in unserem Onlineshop ?!

Product number PI-1024 SZ Weight 1.8kg

## Product description

Profiles 8 are suitable for assemblies of all kinds. Due to the different profile geometries, the material requirements can be adapted to the application. The grooves and the core holes of the profiles 8 are designed for M8 screws.

## **Product properties**

Series Workstation systems, Series 8

Anodised E6EV1 10-15 µm silver

Compatible withitemPart typeShelvesNutauszugskraftF=1.750 NBreite Profil60 mmHöhe Profil40 mm

Groove shape Open grooves
Profile length Cut length
Delivery unit Cuts
Execution light

ContourRectangularSize60x40 mmColournatural