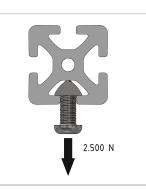

## **Product properties**

**Series** Workstation systems, Series 8

**Anodised** E6EV1 10-15 μm silver

Compatible withitemPart typeShelvesNutauszugskraftF=2.500 NBreite Profil40 mmHöhe Profil20 mm

Groove shape Open grooves
Size 40x20 mm