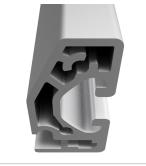

## Product description

Profiles 8 are suitable for assemblies of all kinds. Due to the different profile geometries, the material requirements can be adapted to the application. The grooves and the core holes of the profiles 8 are designed for M8 screws.

## **Product properties**

**Series** Workstation systems, Series 8

**Anodised** E6EV1 10-15 μm silver

Compatible withitemPart typeShelvesNutauszugskraftF=2.500 NBreite Profil40 mmHöhe Profil20 mm

Groove shape Open grooves
Size 40x20 mm

Profile length Cut length
Delivery unit Cuts

Execution light

ContourRectangularColournatural