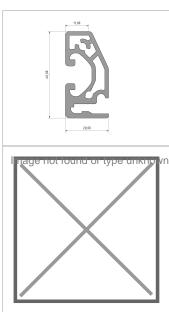

## **Product properties**

**Series** Workstation systems, Series 8

**Anodised** E6EV1 10-15 μm silver

Compatible withitemPart typeShelvesNutauszugskraftF=2.500 NBreite Profil40 mmHöhe Profil20 mm

Groove shape Open grooves
Size 40x20 mm

Profile length Cut length
Delivery unit Cuts

Execution light

ContourRectangularColournatural