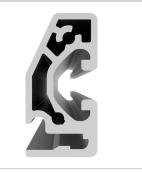

## Product description

Profiles 8 are suitable for assemblies of all kinds. Due to the different profile geometries, the material requirements can be adapted to the application. The grooves and the core holes of the profiles 8 are designed for M8 screws.

## **Product properties**

**Series** Workstation systems, Series 8

**Anodised** E6EV1 10-15 μm silver

Compatible withitemPart typeShelvesNutauszugskraftF=2.500 NBreite Profil40 mmHöhe Profil20 mm

Groove shape Open grooves
Size 40x20 mm

Profile length Cut length
Delivery unit Cuts

Execution light

ContourRectangularColournatural