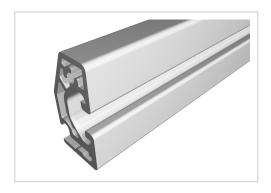

## Profile 8 80x40 light, natural

**Product number** PI-1197 SZ **Weight** 0.882kg

## Product description

Profiles 8 are suitable for assemblies of all kinds. Due to the different profile geometries, the material requirements can be adapted to the application. The grooves and the core holes of the profiles 8 are designed for M8 screws.

## **Product properties**

**Series** Workstation systems, Series 8

**Anodised** E6EV1 10-15 μm silver

Compatible withitemPart typeShelvesNutauszugskraftF=2.500 NBreite Profil40 mmHöhe Profil20 mm

Groove shape Open grooves
Size 40x20 mm

Profile length Cut length
Delivery unit Cuts

Execution light

ContourRectangularColournatural