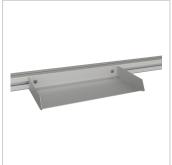

## Product description

Instantly more space! Create additional storage space in an instant. Simply attach the pre-assembled shelf to a slot 8 - a few simple steps are all it takes and the shelf is ready for use. The sturdy shelf has an all-round edging that keeps the contents safe. This means that pens, measuring tools, knives and other utensils always have a fixed place.