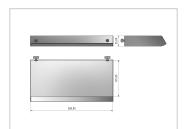

## Shelf 280x125

Ablage 280x125 kaufen ? – 0.0.697.66 kompatibel mit Aluprofilen. Jetzt sparen in unserem Onlineshop ?!

Product number X-8025 Weight 0.515kg