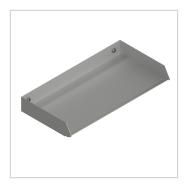

## Product description

Instantly more space! Create additional storage space in an instant. Simply attach the pre-assembled shelf to a slot 8 - a few simple steps are all it takes and the shelf is ready for use. The sturdy shelf has an all-round edging that keeps the contents safe. This means that pens, measuring tools, knives and other utensils always have a fixed place.