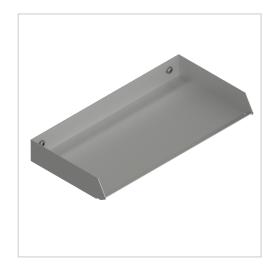

## Product description

Instantly more space! Create additional storage space in an instant. Simply attach the pre-assembled shelf to a slot 8 - a few simple steps are all it takes and the shelf is ready for use. The sturdy shelf has an all-round edging that keeps the contents safe. This means that pens, measuring tools, knives and other utensils always have a fixed place.