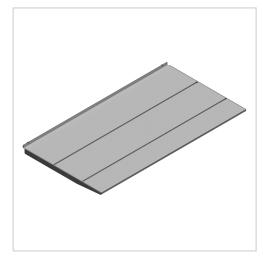

## Shelf 8 | 320 mm | without

Regalboden 8 320-600 kaufen ? -0.0.626.97 kompatibel mit Aluprofilen. Jetzt sparen in unserem Onlineshop ?!

Product number X-8015 Weight 2.93kg

## Product description

Even with the most careful planning, additional storage space may often be required later on. This can be achieved effortlessly with the shelves 8 with edging. No additional assembly or processing steps are required: simply unpack, hang up and everything is ready to go! Your high-quality tools, measuring instruments or other work equipment are stored safely and tidily. The actual work surface remains free and the all-round shelf edge prevents objects from falling off. Thanks to the system groove 5 in the shelf profile and the front shelf edge, you can add additional supports and dividers for better organization using profiles from the 5 series. Two different sizes with a projection of up to 320 mm and a load capacity of 50 kg also allow A4 file folders to be stored