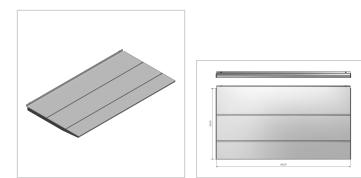

## Shelf 8 | 320 mm | without

Regalboden 8 320-600 kaufen ? -0.0.626.97 kompatibel mit Aluprofilen. Jetzt sparen in unserem Onlineshop ?!

Product number X-8015 Weight 2.93kg

## Product description

Even with the most careful planning, additional storage space may often be required later on. This can be achieved effortlessly with the shelves 8 with edging. No additional assembly or processing steps are required: simply unpack, hang up and everything is ready to go! Your high-quality tools, measuring instruments or other work equipment are stored safely and tidily. The actual work surface remains free and the all-round shelf edge prevents objects from falling off. Thanks to the system groove 5 in the shelf profile and the front shelf edge, you can add additional supports and dividers for better organization using profiles from the 5 series. Two different sizes with a projection of up to 320 mm and a load capacity of 50 kg also allow A4 file folders to be stored