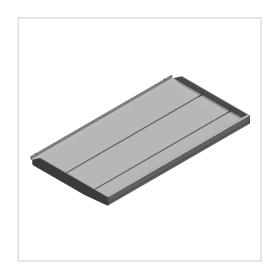

## Shelf 8 | 320 mm | with

Regalboden 8 320-600 mit Bordkante kaufen ? – 0.0.647.66 kompatibel mit Aluprofilen. Jetzt sparen in unserem Onlineshop ?!

Product number X-8020 Weight 3.2kg

## Product description

Even with the most careful planning, additional storage space may often be required later on. This can be achieved effortlessly with the shelves 8 with edging. No additional assembly or processing steps are required: simply unpack, hang up and everything is ready to go! Your high-quality tools, measuring instruments or other work equipment are stored safely and tidily. The actual work surface remains free and the all-round shelf edge prevents objects from falling off. Thanks to the system groove 5 in the shelf profile and the front shelf edge, you can add additional supports and dividers for better organization using profiles from the 5 series. Two different sizes with a projection of up to 320 mm and a load capacity of 50 kg also allow A4 file folders to be stored