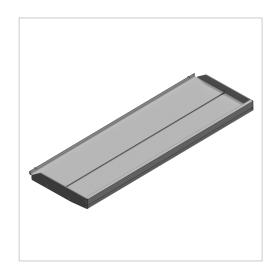

## Shelf 8 | with | 200 mm

Regalboden 8 200-600 mit Bordkante kaufen ? – 0.0.647.70 kompatibel mit Aluprofilen. Jetzt sparen in unserem Onlineshop ?!

Product number X-8010 Weight 2.05kg

## Product description

Even with the most careful planning, additional storage space may often be required later on. This can be achieved effortlessly with the shelves 8 with edging. No additional assembly or processing steps are required: simply unpack, hang up and everything is ready to go! Your high-quality tools, measuring instruments or other work equipment are stored safely and tidily. The actual work surface remains free and the all-round shelf edge prevents objects from falling off. Thanks to the system groove 5 in the shelf profile and the front shelf edge, you can add additional supports and dividers for better organization using profiles from the 5 series. Two different sizes with a projection of up to 320 mm and a load capacity of 50 kg also allow A4 file folders to be stored