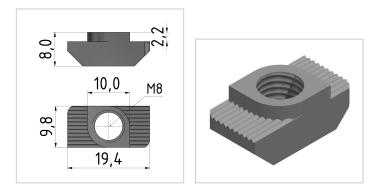

## **Product properties**

Braking torque with

| Part type | Hammer nuts                                            |
|-----------|--------------------------------------------------------|
| Series    | Series 60-10, Series 45-10, Series 50-10, Series 40-10 |
| Thread    | M8                                                     |
| Material  | Stainless steel                                        |