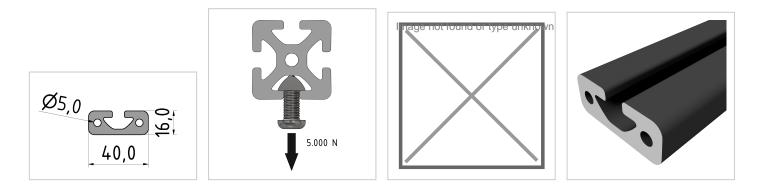

## **Product properties**

Material Al Mg Si 0.5 F25, artificially aged **Tolerances** EN 12020-2 Anodised E6EV6 10-15 µm black Nutauszugskraft F=5.000 N **Breite Profil** 40 mm **Höhe Profil** 16 mm Groove shape Open grooves Colour black **Profile length** Cut length Series Series 8 **Delivery unit** Cuts Contour Rectangular Size 40x16 mm Execution heavy