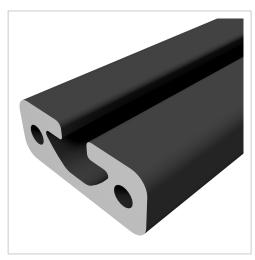

## Profile 8 40x16, natural | Cut length

Profil 8 40x16, schwarz kaufen ? – 0.0.026.84 kompatibel mit Aluprofilen. Jetzt sparen in unserem Onlineshop ?!

Product numberPI-1010 BZWeight1.18kg

## **Product description**

Profiles 8 are suitable for assemblies of all kinds. Due to the different profile geometries, the material requirements can be adapted to the application. The grooves and the core holes of the profiles 8 are designed for M8 screws. Cut to size max. 6000 mm

## **Product properties**

Material Al Mg Si 0.5 F25, artificially aged **Tolerances** EN 12020-2 Anodised E6EV6 10-15 µm black Nutauszugskraft F=5.000 N **Breite Profil** 40 mm **Höhe Profil** 16 mm Groove shape Open grooves Colour black **Profile length** Cut length Series Series 8 **Delivery unit** Cuts Contour Rectangular Size 40x16 mm Execution heavy