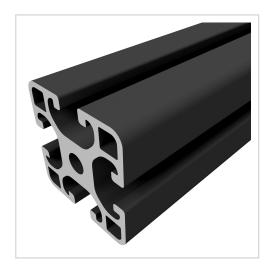

## Profile 8 40x40 light, natural

Product numberPI-1130 BZWeight1.757kg

## Product description

Profiles 8 are suitable for assemblies of all kinds. Due to the different profile geometries, the material requirements can be adapted to the application. The grooves and the core holes of the profiles 8 are designed for M8 screws. Cut to size max. 6000 mm

## **Product properties**

| Material        | Al Mg Si 0.5 F25, artificially aged |
|-----------------|-------------------------------------|
| Tolerances      | EN 12020-2                          |
| Anodised        | E6EV6 10-15 µm black                |
| Nutauszugskraft | F=2.500 N                           |
| Breite Profil   | 40 mm                               |
| Höhe Profil     | 40 mm                               |
| Groove shape    | Open grooves                        |
| Colour          | black                               |
| Profile length  | Cut length                          |
| Series          | Series 8                            |
| Contour         | Square                              |
| Delivery unit   | Cuts                                |
| Execution       | light                               |
| Size            | 40x40 mm                            |