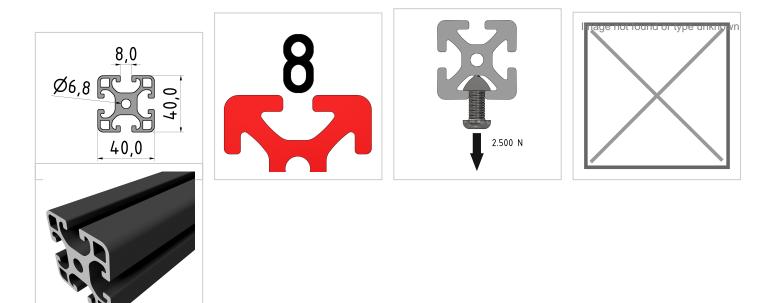

## Product description

Profiles 8 are suitable for assemblies of all kinds. Due to the different profile geometries, the material requirements can be adapted to the application. The grooves and the core holes of the profiles 8 are designed for M8 screws. Cut to size max. 6000 mm

## **Product properties**

| Material        | Al Mg Si 0.5 F25, artificially aged |
|-----------------|-------------------------------------|
| Tolerances      | EN 12020-2                          |
| Anodised        | E6EV6 10-15 µm black                |
| Nutauszugskraft | F=2.500 N                           |
| Breite Profil   | 40 mm                               |
| Höhe Profil     | 40 mm                               |
| Groove shape    | Open grooves                        |
| Colour          | black                               |
| Profile length  | Cut length                          |
| Series          | Series 8                            |
| Contour         | Square                              |
| Delivery unit   | Cuts                                |
| Execution       | light                               |
| Size            | 40x40 mm                            |