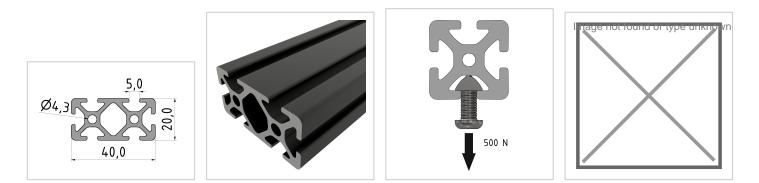

## **Product description**

The compact design of Profiles 5 makes them particularly suitable for small and weight-optimised assemblies. The grooves and core holes of Profiles 5 are designed for M5 screws.

## **Product properties**

Anodised E6EV6 10-15 µm black Nutauszugskraft F=500 N **Breite Profil** 40 mm Höhe Profil 20 mm Groove shape Open grooves Colour black **Profile length** Cut length Size 40x20 mm Delivery unit Cuts Contour Rectangular Series Series 5 Execution heavy