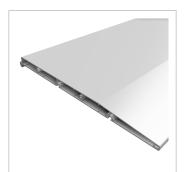

## Profile 8 80x40, natural

**Product number** PI-1424 SZ **Weight** 4.1kg

## Product description

Profiles 8 are suitable for assemblies of all kinds. Due to the different profile geometries, the material requirements can be adapted to the application. The grooves and the core holes of the profiles 8 are designed for M8 screws. Cut to size max. 6000 mm

## **Product properties**

Series Workstation systems, Series 8

Material Al Mg Si 0.5 F25, artificially aged

Anodised E6EV1 10-15 µm silver

Tolerances EN 12020-2

Compatible with item
Part type Shelves
Profile length Cut length
Delivery unit Cuts

Contour Rectangular Colour natural