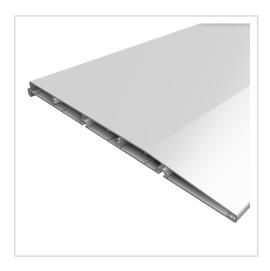

## Profile 8 80x40, natural

**Product number** PI-1424 SZ **Weight** 4.1kg

## Product description

Profiles 8 are suitable for assemblies of all kinds. Due to the different profile geometries, the material requirements can be adapted to the application. The grooves and the core holes of the profiles 8 are designed for M8 screws. Cut to size max. 6000 mm

## **Product properties**

Series Workstation systems, Series 8

Material Al Mg Si 0.5 F25, artificially aged

Anodised E6EV1 10-15 µm silver

Tolerances EN 12020-2

Compatible with item
Part type Shelves
Profile length Cut length
Delivery unit Cuts

Contour Rectangular Colour natural