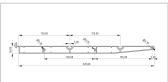

## Profile 8 80x40, natural

**Product number** PI-1424 SZ **Weight** 4.1kg

## Product description

Profiles 8 are suitable for assemblies of all kinds. Due to the different profile geometries, the material requirements can be adapted to the application. The grooves and the core holes of the profiles 8 are designed for M8 screws. Cut to size max. 6000 mm

## **Product properties**

Series Workstation systems, Series 8

Material Al Mg Si 0.5 F25, artificially aged

Anodised E6EV1 10-15 µm silver

Tolerances EN 12020-2

Compatible with item
Part type Shelves
Profile length Cut length
Delivery unit Cuts

Contour Rectangular Colour natural