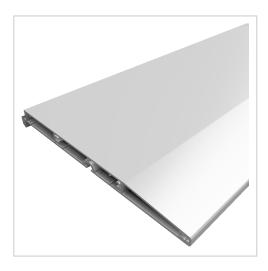

## Profile 8 80x40, natural

**Product number** PI-1423 SZ **Weight** 2.51kg

## Product description

Profiles 8 are suitable for assemblies of all kinds. Due to the different profile geometries, the material requirements can be adapted to the application. The grooves and the core holes of the profiles 8 are designed for M8 screws.

## **Product properties**

Series Workstation systems, Series 8

Material Al Mg Si 0.5 F25, artificially aged

**Anodised** E6EV1 10-15 µm silver

Tolerances EN 12020-2

Compatible with item
Part type Shelves
Profile length Cut length
Delivery unit Cuts

Contour Rectangular
Colour natural