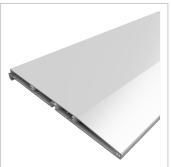

## Profile 8 80x40, natural

**Product number** PI-1423 SZ **Weight** 2.51kg

## Product description

Profiles 8 are suitable for assemblies of all kinds. Due to the different profile geometries, the material requirements can be adapted to the application. The grooves and the core holes of the profiles 8 are designed for M8 screws.

## **Product properties**

Series Workstation systems, Series 8

Material Al Mg Si 0.5 F25, artificially aged

**Anodised** E6EV1 10-15 µm silver

Tolerances EN 12020-2

Compatible with item
Part type Shelves
Profile length Cut length
Delivery unit Cuts

Contour Rectangular
Colour natural