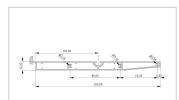

## Profile 8 80x40, natural

**Product number** PI-1423 SZ **Weight** 2.51kg

## Product description

Profiles 8 are suitable for assemblies of all kinds. Due to the different profile geometries, the material requirements can be adapted to the application. The grooves and the core holes of the profiles 8 are designed for M8 screws.

Cut to size max. 6000 mm

## **Product properties**

Series Workstation systems, Series 8

Material Al Mg Si 0.5 F25, artificially aged

**Anodised** E6EV1 10-15 µm silver

Tolerances EN 12020-2

Compatible with item
Part type Shelves
Profile length Cut length
Delivery unit Cuts

Contour Rectangular
Colour natural