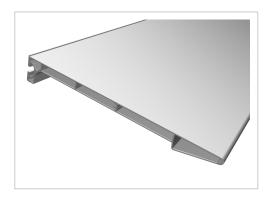

## Profile 8 80x40, natural

**Product number** PI-1196 SZ **Weight** 2.59kg

## Product description

Profiles 8 are suitable for assemblies of all kinds. Due to the different profile geometries, the material requirements can be adapted to the application. The grooves and the core holes of the profiles 8 are designed for M8 screws.

## **Product properties**

Series Workstation systems, Series 8

Material Al Mg Si 0.5 F25, artificially aged

Anodised E6EV1 10-15 µm silver

TolerancesEN 12020-2Part typeShelvesNutauszugskraftF=2.500 NProfile lengthCut lengthDelivery unitCuts

ContourRectangularColournatural